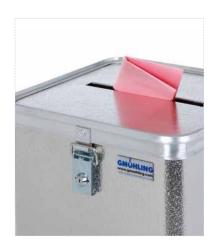

The ballot box is made from sturdy aluminium. To prevent tampering, the boxes can be locked and have a narrow slot in the lid - they can even be sealed with lead for ultimate security. The boxes come in different designs so that you can make the right choice for your needs.

Hinged lid with insertion slot

Toggle fasteners with integrated simultaneous locking cylinder locks, 1D44 closure, incl. 4 keys; holes for sealing the container with lead provided

A1569/110 only with one toggle fastener