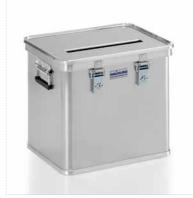

The ballot box is made from sturdy aluminium. To prevent tampering, the boxes can be locked and have a narrow slot in the lid - they can even be sealed with lead for ultimate security. The boxes come in different designs so that you can make the right choice for your needs.

#### **PRODUCT PROPERTIES:**

Aluminium ballot box with smooth or with structured scratch-resistant surface

For DIN A4 ballot papers

Stackable

Smooth walls with spot-welded wall standing seam

Container and lid with robust pressed selections at the rims

Hinged lid with insertion slot

Toggle fasteners with integrated simultaneous locking cylinder locks, 1D44 closure, incl. 4 keys; holes for sealing the container with lead provided

A1569/110 only with one toggle fastener

#### **APPLICATIONS:**

Public authorities

A 1569 / 110

Service

Industry

| Model number | Dimensions in mm (LxWxH) |                   | Volumen | Weight | Order number   | Lid with       | Cylinder |
|--------------|--------------------------|-------------------|---------|--------|----------------|----------------|----------|
|              | inside                   | outside (approx.) | in I    | in kg  | Order Hulliber | insertion slot | locks    |
| A 1569 / 50  | 422 x 335 x 368          | 457 x 370 x 395   | 50      | 4,0    | 2 10 1569 33   | yes            | 2        |
| A 1569 / 110 | 350 x 350 x 900          | 385 x 385 x 930   | 110     | 5,8    | 0 10 1569 44   | yes            | 1        |