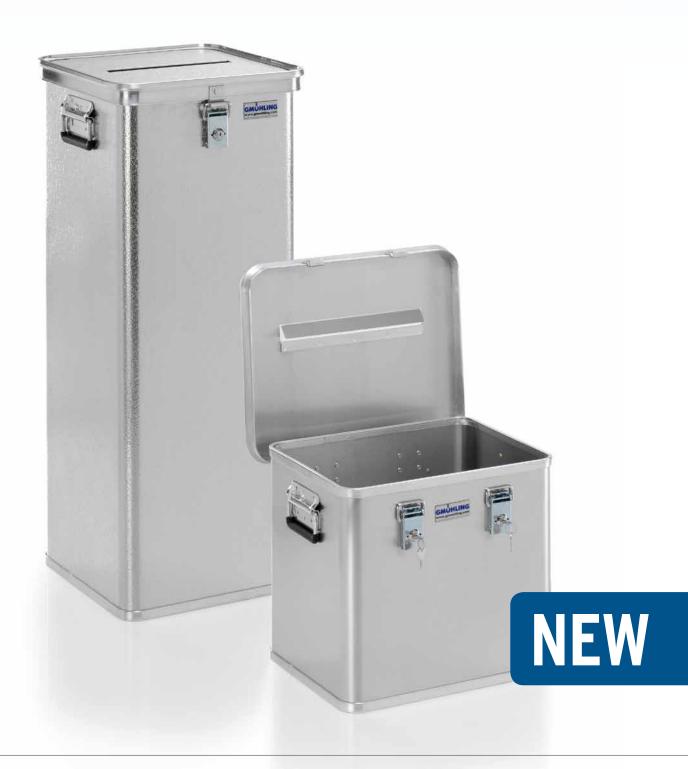

## **G®-VOTE A 1569 made of aluminium**

Ballot box - Thicks all the right boxes.

**G®-VOTE A 1569 made of aluminium** 

Ballot box - Thicks all the right boxes.

The Gmöhling ballot box is the perfect voting solution not only for general elections but also for private ballots, such as at your workplace, social club or school. The container can even be used for drawing lots or the winners of raffles.

The ballot box is made from sturdy aluminium. To prevent tampering, the boxes can be locked and have a narrow slot in the lid - they can even be sealed with lead for ultimate security. The boxes come in different designs so that you can make the right choice for your needs.

#### **PRODUCT PROPERTIES:**

Aluminium ballot box with smooth or with structured scratch-resistant surface

For DIN A4 ballot papers

Stackable

Smooth walls with spot-welded wall standing seam

Container and lid with robust pressed selections at the rims

Hinged lid with insertion slot

Toggle fasteners with integrated simultaneous locking cylinder locks, 1D44 closure, incl. 4 keys; holes for sealing the container with lead provided

A1569/110 only with one toggle fastener

2 spring-drop handles with plastic-coated grip sleeves

A 1569 / 50

#### **APPLICATIONS:**

Public authorities

A 1569 / 110

Service

Industry

| Model number | Dimensions in mm (LxWxH) |                   | Volumen | Weight | Order number   | Lid with       | Cylinder |
|--------------|--------------------------|-------------------|---------|--------|----------------|----------------|----------|
|              | inside                   | outside (approx.) | in I    | in kg  | Order Hulliber | insertion slot | locks    |
| A 1569 / 50  | 422 x 335 x 368          | 457 x 370 x 395   | 50      | 4,0    | 2 10 1569 33   | yes            | 2        |
| A 1569 / 110 | 350 x 350 x 900          | 385 x 385 x 930   | 110     | 5,8    | 0 10 1569 44   | yes            | 1        |